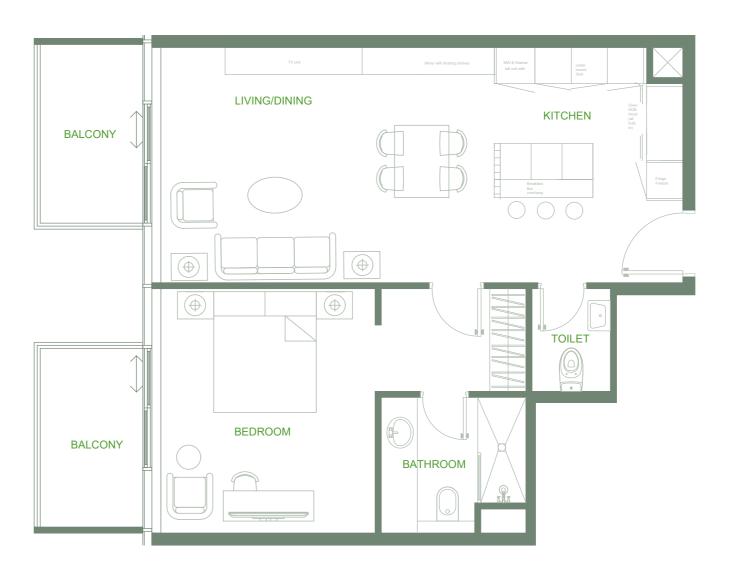

#### • *Series* 01

1 Bedroom Total Area: 942 sq.ft. Pool View

#### • *Series* 02

1 Bedroom Total Area: 855 sq.ft. Skyline View

#### • *Series* 03

1 Bedroom Total Area: 790 sq.ft. Skyline View

#### • *Series* 04

1 Bedroom Total Area: 839 sq.ft. Skyline View

#### • *Series* 05

1 Bedroom Total Area: 819 sq.ft. Skyline View

#### • *Series* 07

1 Bedroom Total Area: 854 sq.ft. Skyline View

#### • *Series* 12

1 Bedroom Total Area : 774 sq.ft. Pool View

#### • *Series* 13

1 Bedroom Total Area: 775 sq.ft. Pool View