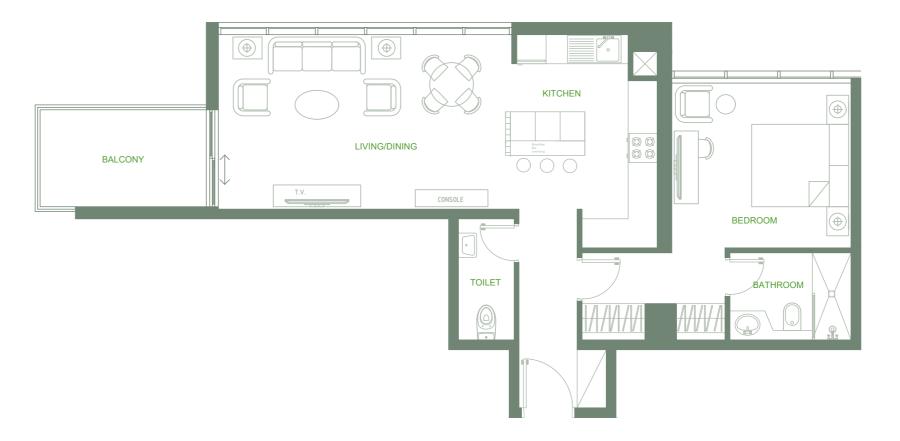

#### • *Series* 08

Studio

Total Area: 476 sq.ft.

#### • *Series* 09

Studio

Total Area: 447sq.ft.

#### • *Series* 10

Studio

Total Area: 385 sq.ft.

#### • Series 11

2 Bedrooms Total Area: 1,379 sq.ft. Street View