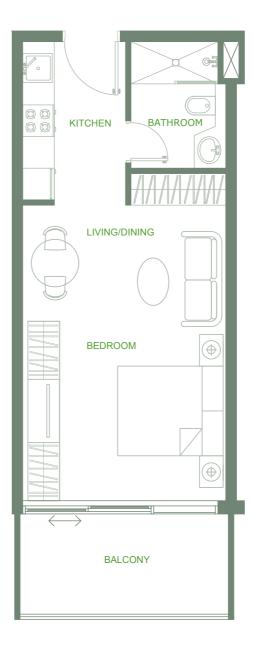

## Typical Floor Plans

## 2nd - 7th Rloor

#### • *Series* 08

Studio

Total Area: 476 sq.ft.

#### • *Series* 09

Studio

Total Area: 447sq.ft.

#### • *Series* 10

Studio

Total Area: 385 sq.ft.