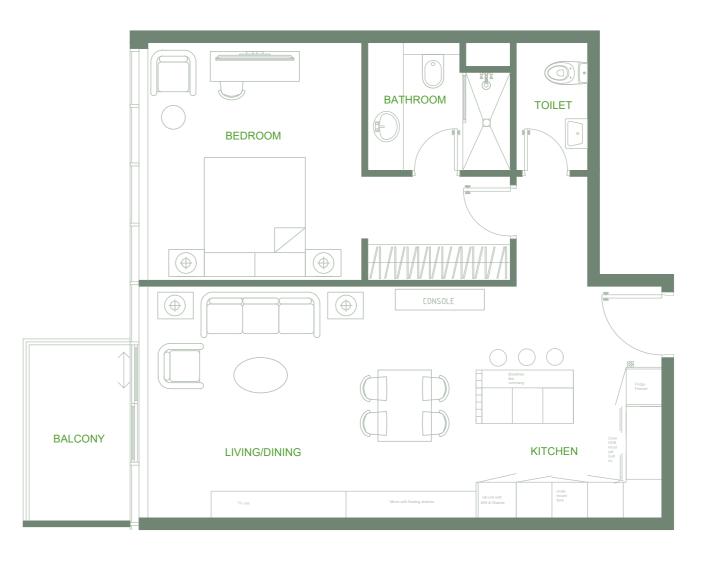

#### • *Series* 12

1 Bedroom Total Area : 774 sq.ft. Pool View

#### • *Series* 13

1 Bedroom Total Area: 775 sq.ft. Pool View