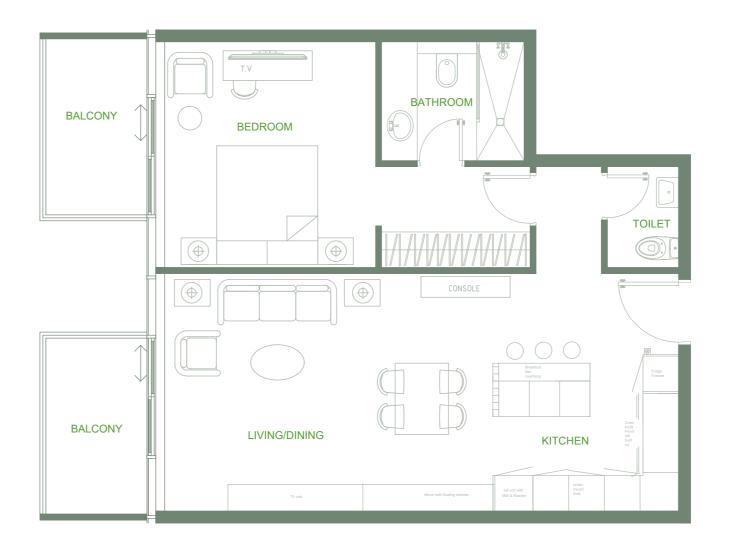

#### • *Series* 01

1 Bedroom Total Area: 942 sq.ft. Pool View

#### • *Series* 02

1 Bedroom Total Area: 855 sq.ft. Skyline View

#### • *Series* 03

1 Bedroom Total Area: 790 sq.ft. Skyline View

#### • *Series* 04

1 Bedroom Total Area: 839 sq.ft. Skyline View

#### • *Series* 05

1 Bedroom Total Area: 819 sq.ft. Skyline View

#### • *Series* 07

1 Bedroom Total Area: 854 sq.ft. Skyline View

#### • *Series* 12

1 Bedroom Total Area : 774 sq.ft. Pool View

#### • *Series* 13

1 Bedroom Total Area: 775 sq.ft. Pool View