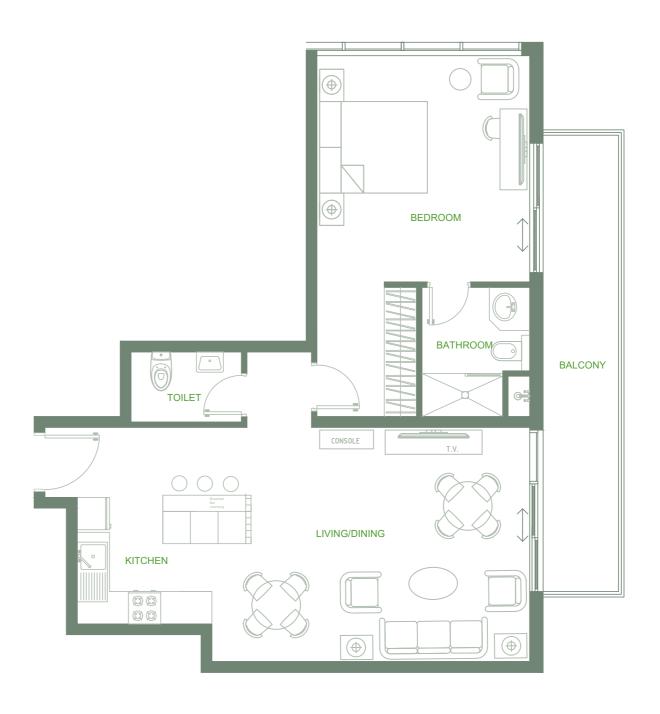

#### • *Series* 01

1 Bedroom Total Area: 942 sq.ft. Pool View

#### • *Series* 02

1 Bedroom Total Area: 855 sq.ft. Skyline View

#### • *Series* 03

1 Bedroom Total Area: 790 sq.ft. Skyline View

#### • *Series* 04

1 Bedroom Total Area: 839 sq.ft. Skyline View

#### • *Series* 05

1 Bedroom Total Area: 819 sq.ft. Skyline View

#### • *Series* 06

2 Bedrooms Total Area: 1,389 sq.ft.

#### • *Series* 07

1 Bedroom Total Area: 854 sq.ft. Skyline View