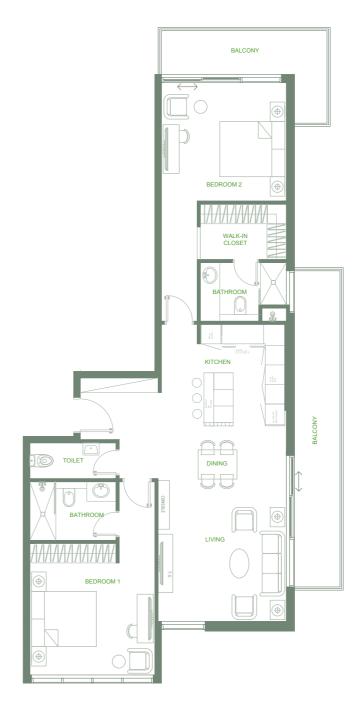

#### • *Series* 06

2 Bedrooms Total Area: 1,389 sq.ft.

#### • Series 11

2 Bedrooms Total Area: 1,379 sq.ft. Street View