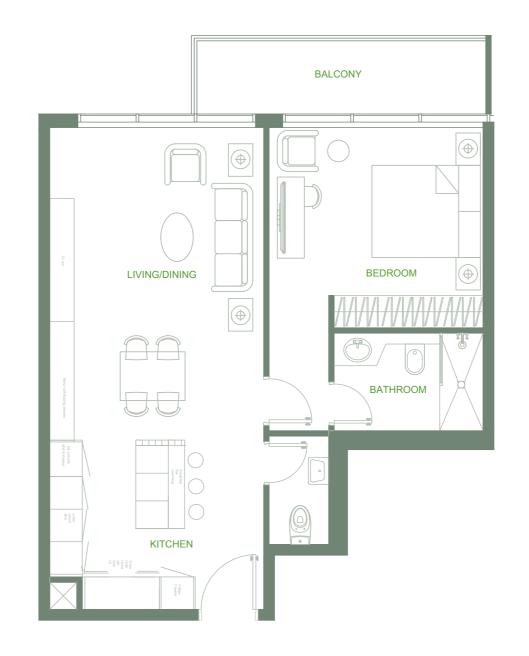

#### • *Series* 01

1 Bedroom Total Area: 942 sq.ft. Pool View

#### • *Series* 02

1 Bedroom Total Area: 855 sq.ft. Skyline View

#### • *Series* 03

1 Bedroom Total Area: 790 sq.ft. Skyline View

#### • *Series* 04

1 Bedroom Total Area: 839 sq.ft. Skyline View

#### • *Series* 05

1 Bedroom Total Area: 819 sq.ft. Skyline View

#### • *Series* 07

1 Bedroom Total Area: 854 sq.ft. Skyline View

#### • *Series* 12

1 Bedroom Total Area : 774 sq.ft. Pool View

#### • *Series* 13

1 Bedroom Total Area: 775 sq.ft. Pool View