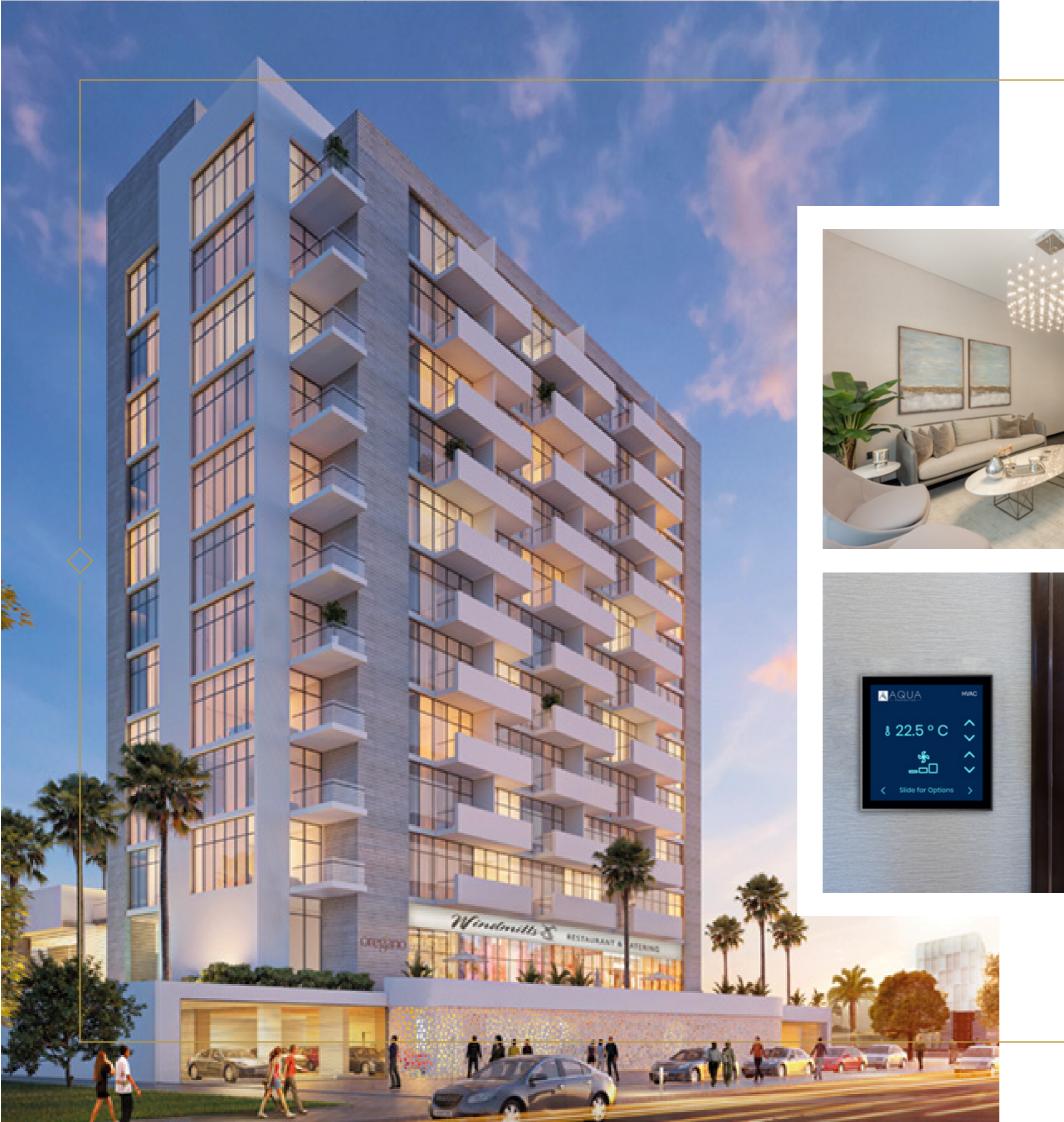

# O Ten Urban Living Redifined

- 10-storey residential project
- Featuring studio, 1 and 2-bedroom apartments
- Fully furnished lavish units
- Kitchens fully equipped with white goods
- Amenities include: infinity pool with wooden deck lounge areas, interlocking walkways, waterfalls and state-of-the-art gym
- Smart homes controlled remotely from your phone
- Perfect investment opportunity for both investors and end-users.
- Scheduled for completion in July 2022