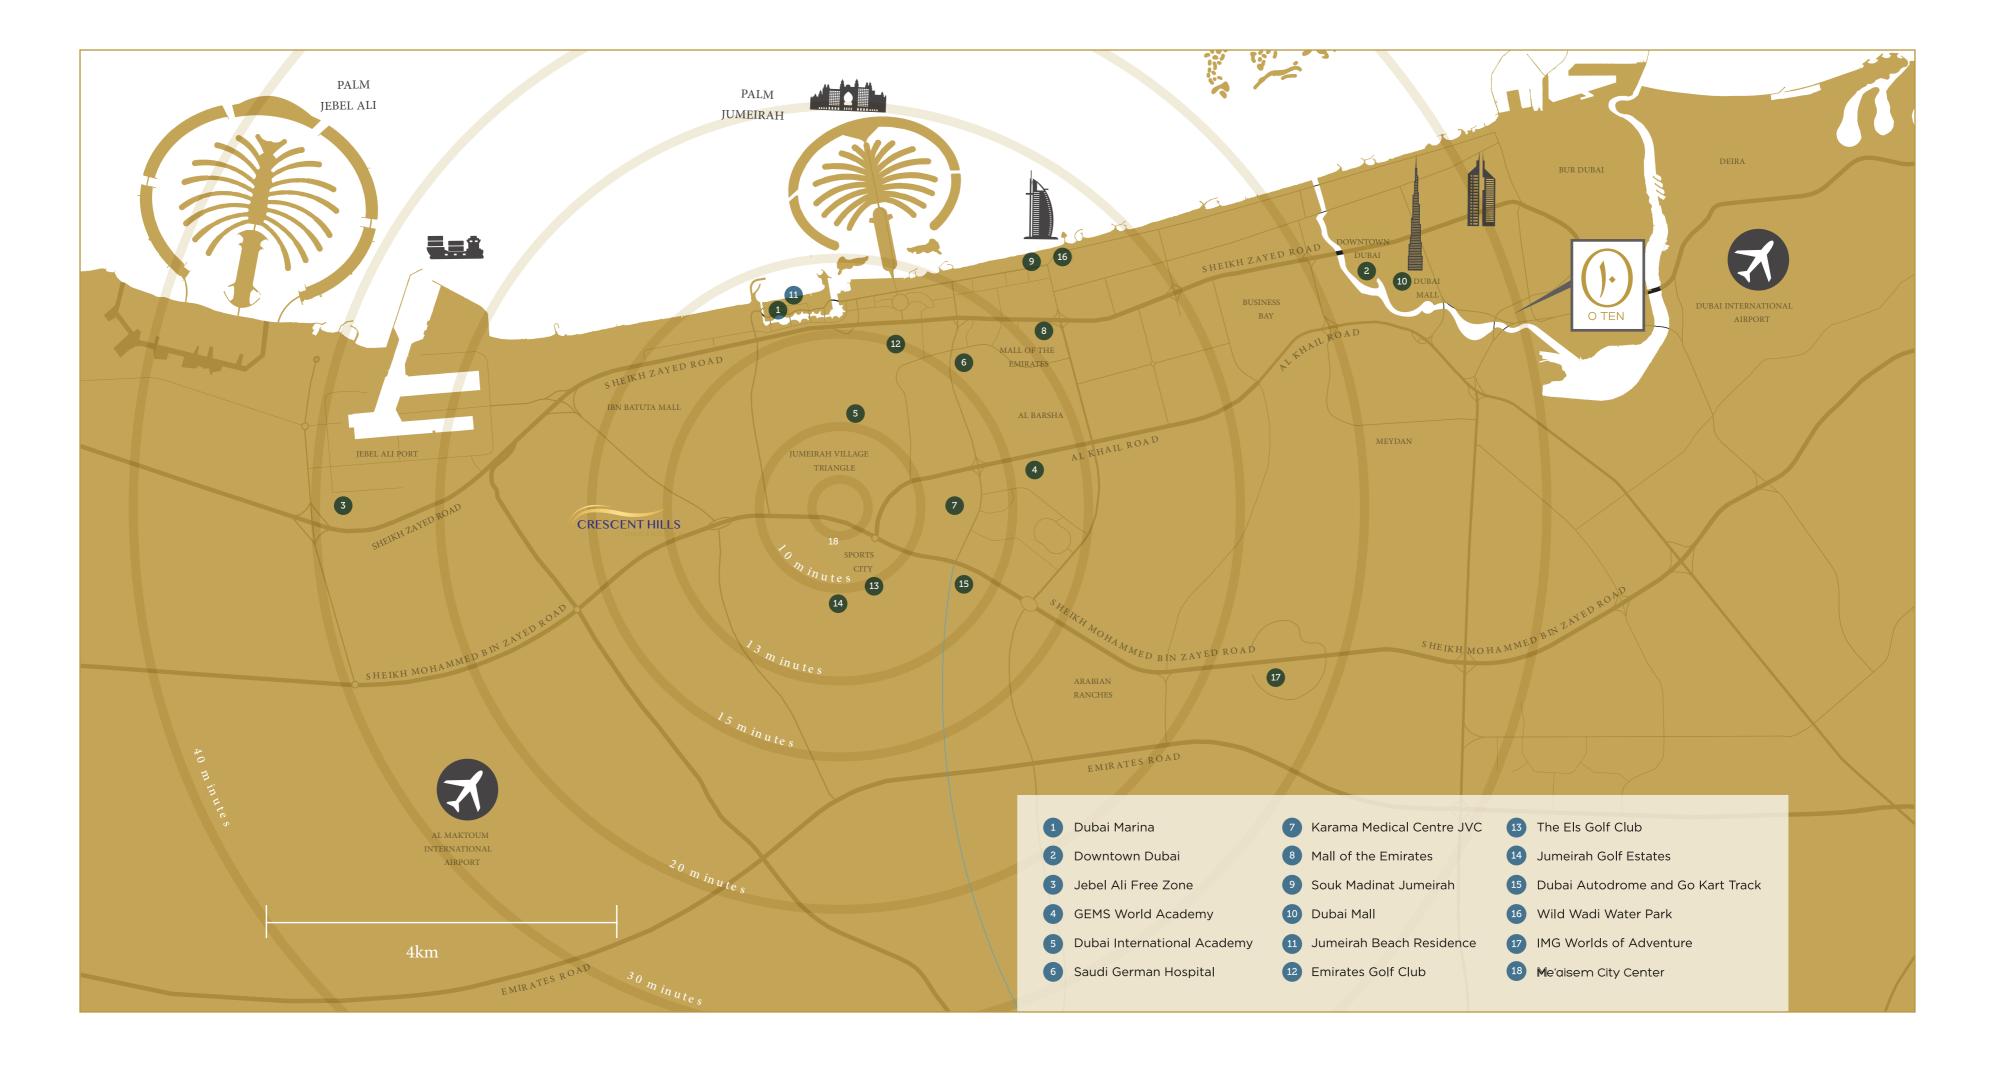

## Community Features

- Strategically located on the Oud Metha Road
- Surrounded by all the necessities, such as pharmacies, food and beverage outlets and community shops
- Pedestrian walkways, featuring many recreational and leisure options
- The Dubai Creek Park, one of Dubai's leading public parks, just a short walk from the centre of DHCC, featuring cycling tracks, barbecue and kid's playing areas, amphitheatre, Dubai Dolphinarium, The Children's
- City (an educational city), the famous Wafi Mall
- City Center Mall, Deira is only a few minutes' drive away
- Wide choice of hotels in the area including the Marriott, Grand Hyatt and The Park Hyatt, feature a fine selection of restaurants and cafes