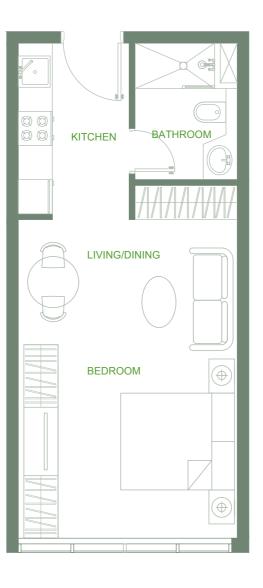

## Typical Floor Plans

## 2nd - 7th Rloor

#### • *Series* 08

Studio

Total Area: 476 sq.ft.

#### • *Series* 09

Studio

Total Area: 447sq.ft.

#### • *Series* 10

Studio

Total Area: 385 sq.ft.