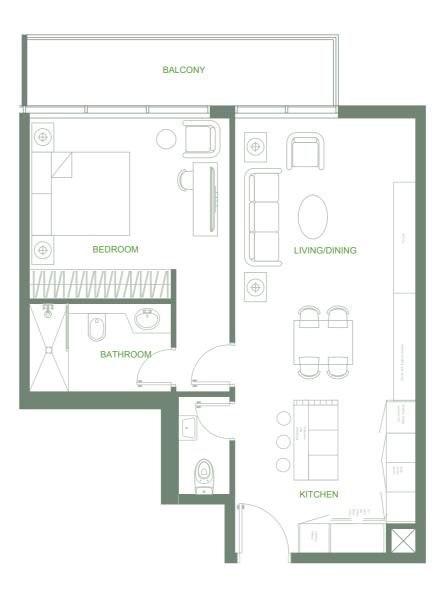

#### • *Series* 01

1 Bedroom Total Area: 942 sq.ft. Pool View

#### • *Series* 02

1 Bedroom Total Area: 855 sq.ft. Skyline View

#### • *Series* 03

1 Bedroom Total Area: 790 sq.ft. Skyline View

#### • *Series* 04

1 Bedroom Total Area: 839 sq.ft. Skyline View

#### • *Series* 05

1 Bedroom Total Area: 819 sq.ft. Skyline View

#### • *Series* 07

1 Bedroom Total Area: 854 sq.ft. Skyline View

#### • *Series* 12

1 Bedroom Total Area : 774 sq.ft. Pool View

#### • *Series* 13

1 Bedroom Total Area: 775 sq.ft. Pool View