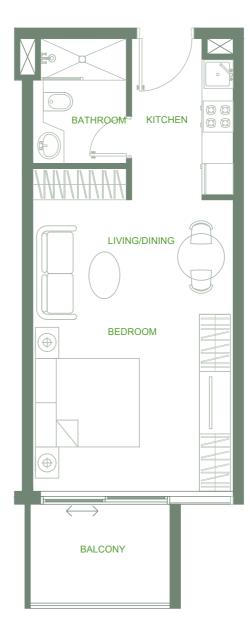

## Typical Floor Plans

## 2nd - 7th Rloor

#### • *Series* 08

Studio

Total Area: 476 sq.ft.

#### • *Series* 09

Studio

Total Area: 447sq.ft.

#### • *Series* 10

Studio

Total Area: 385 sq.ft.