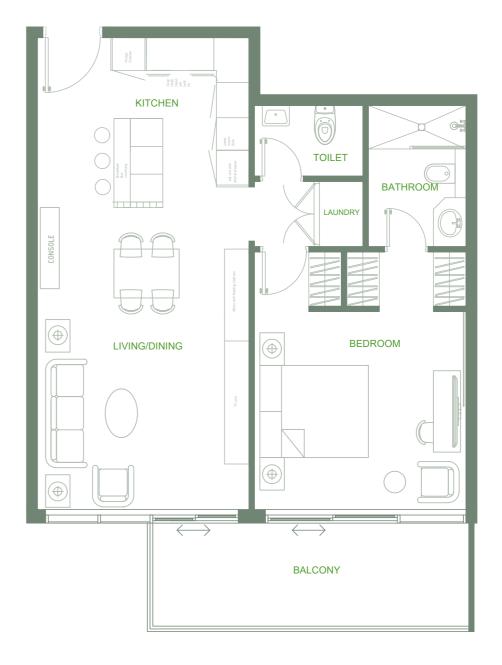

#### • *Series* 01

1 Bedroom Total Area: 942 sq.ft. Pool View

#### • *Series* 02

1 Bedroom Total Area: 855 sq.ft. Skyline View

#### • *Series* 03

1 Bedroom Total Area: 790 sq.ft. Skyline View

#### • *Series* 04

1 Bedroom Total Area: 839 sq.ft. Skyline View

#### • *Series* 05

1 Bedroom Total Area: 819 sq.ft. Skyline View

#### • *Series* 07

1 Bedroom Total Area: 854 sq.ft. Skyline View

#### • *Series* 12

1 Bedroom Total Area : 774 sq.ft. Pool View

#### • *Series* 13

1 Bedroom Total Area: 775 sq.ft. Pool View