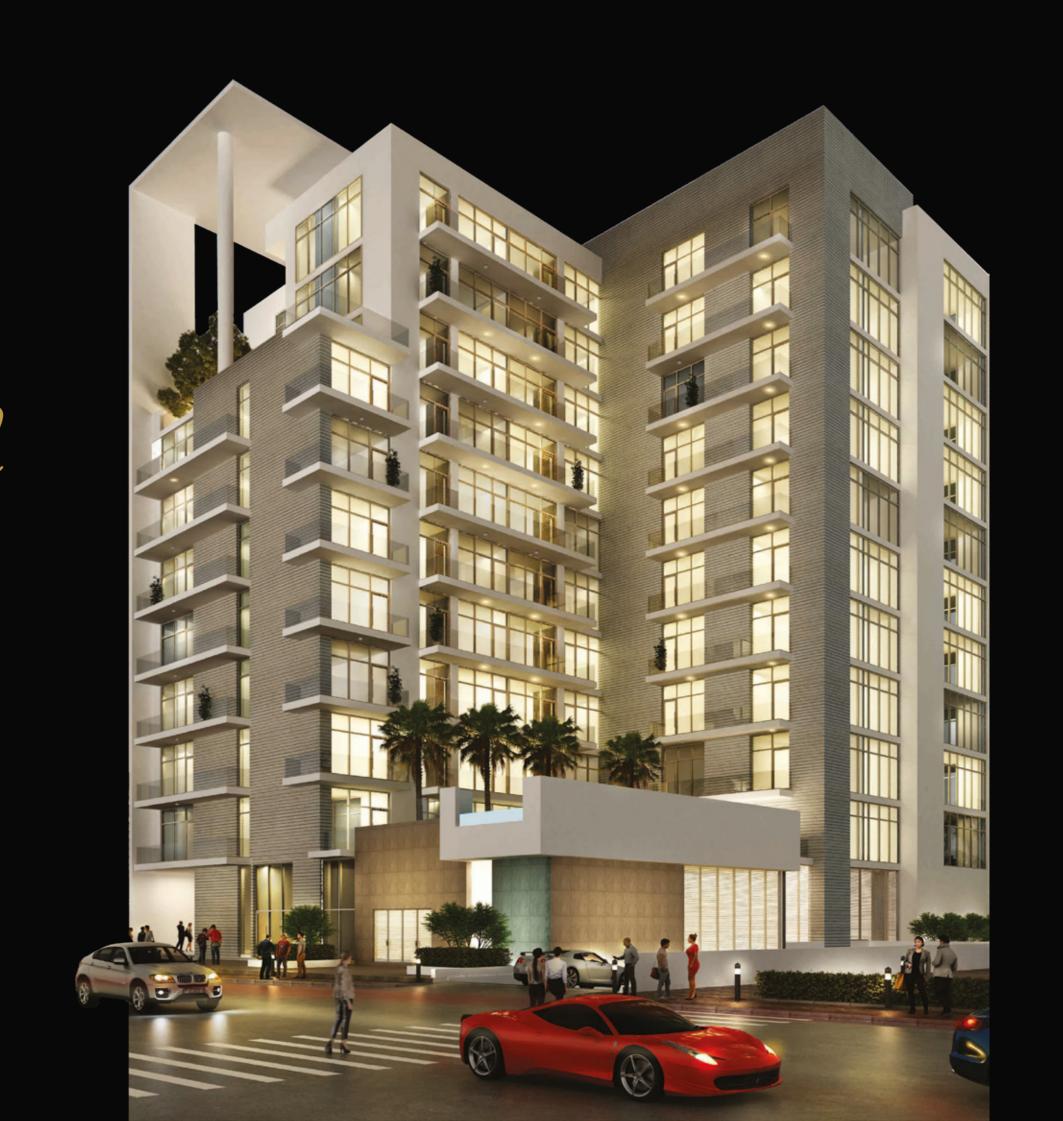

# O Ten Urban Living Redifined

- 10-storey residential project
- Featuring studio, 1 and 2-bedroom apartments
- Fully furnished lavish units
- Kitchens fully equipped with white goods
- Amenities include: infinity pool with wooden deck lounge areas, interlocking walkways, waterfalls and state-of-the-art gym
- Smart homes controlled remotely from your phone
- Perfect investment opportunity for both investors and end-users.
- Scheduled for completion in July 2022

## Community Features

- Strategically located on the Oud Metha Road
- Surrounded by all the necessities, such as pharmacies, food and beverage outlets and community shops
- Pedestrian walkways, featuring many recreational and leisure options
- The Dubai Creek Park, one of Dubai's leading public parks, just a short walk from the centre of DHCC, featuring cycling tracks, barbecue and kid's playing areas, amphitheatre, Dubai Dolphinarium, The Children's
- City (an educational city), the famous Wafi Mall
- City Center Mall, Deira is only a few minutes' drive away
- Wide choice of hotels in the area including the Marriott, Grand Hyatt and The Park Hyatt, feature a fine selection of restaurants and cafes