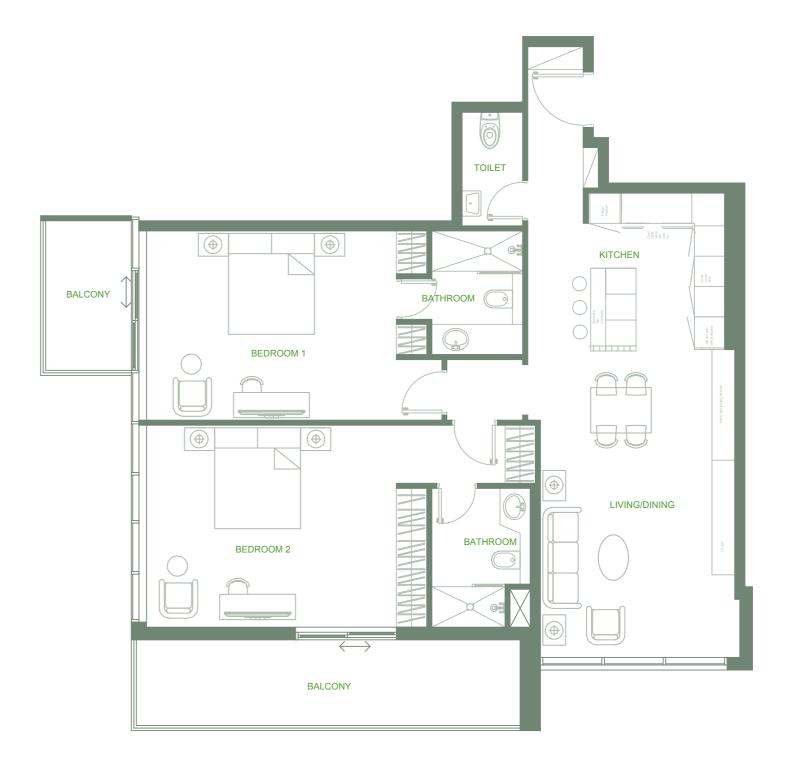

#### • *Series* 06

2 Bedrooms Total Area: 1,389 sq.ft.

#### • Series 11

2 Bedrooms Total Area: 1,379 sq.ft. Street View